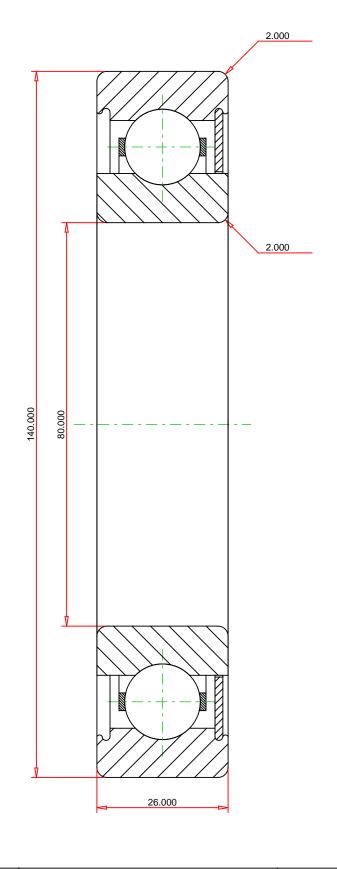

## <u>Specifications</u> | <u>Dimensions</u> | <u>Basic Load Ratings</u> | <u>Factors</u>

| Specifications - |                           |               |  |  |
|------------------|---------------------------|---------------|--|--|
|                  | Clearance                 | C0 (Normal)   |  |  |
|                  | Bore Size d               | 80.000 mm     |  |  |
|                  | Features                  | One Shield    |  |  |
|                  | Bearing Type              | Standard DGBB |  |  |
|                  | Weight                    | 1.4 Kg        |  |  |
|                  | Manufacturing Part Number | 6216Z         |  |  |

| Dimensions        |            | - |
|-------------------|------------|---|
| utside Diameter D | 140.000 mm |   |

| Outside Ring Width B | 26.000 mm |
|----------------------|-----------|
| Radius Rs min        | 2.000 mm  |